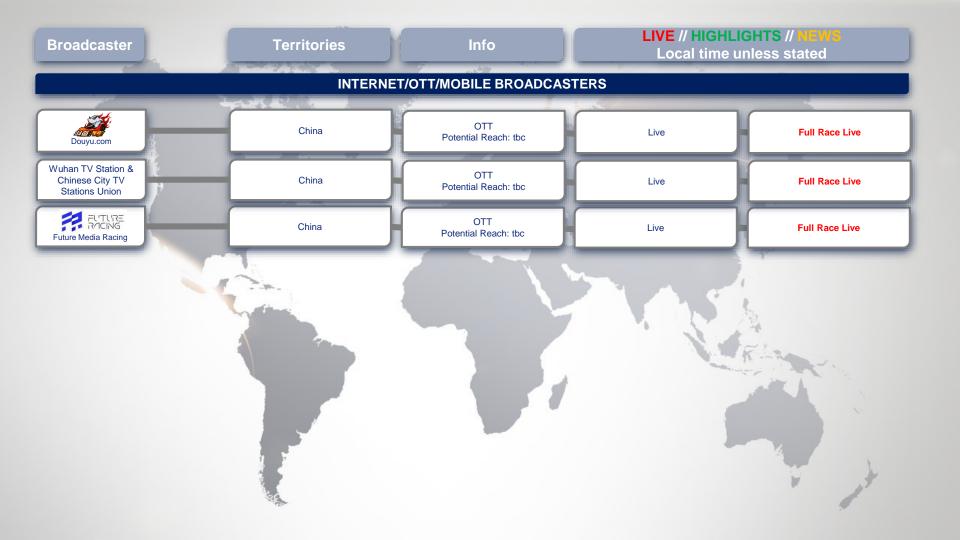

|



Broadcaster

**Territories** 

Info

LIVE // HIGHLIGHTS // NEWS
Local time unless stated

## **INTERNET/OTT/MOBILE BROADCASTERS**

**ÆUROSPORT** PLAYER



sport1













Pan-Europe & Pan-Asia-Pacific

Worldwide

Germany

Belgium

Denmark

France

UK

Pan-Europe

USA

OTT
Potential Reach: tbc

FIA WEC Official App

Internet Potential reach: tbc

Internet Potential reach: tbc

Internet Potential reach: tbc

Internet
Potential reach: tbc

OTT
Potential reach: tbc

Internet Potential Reach: tbc

OTT
Potential reach: tbc

Live

Live

Highlights

Highlights

Live

I Calabana

Highlights

Highlights

Highlights

Live

Full Race Live

Live Race & Official Timekeeping

HL: TBC

HL: 24.06, 17:00

Full Race Live

HL: TBC

HL: TBC

HL: TBC

Live race coverage from 09:00 and Qualification