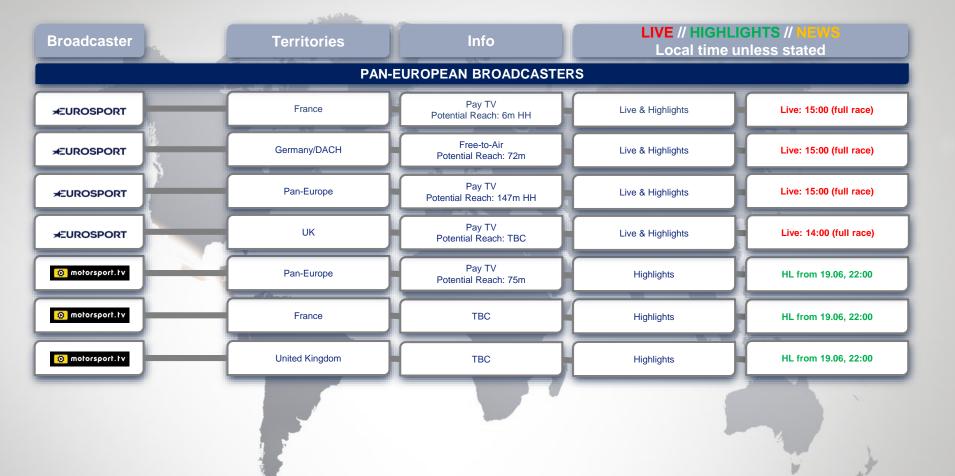

## **LE MANS 2018 BROADCAST PARTNERS**

| Broadcaster               | Territories                                 | Info                                  | LIVE // HIGHLIGHTS // NEWS  Local time unless stated |                                                              |  |  |  |
|---------------------------|---------------------------------------------|---------------------------------------|------------------------------------------------------|--------------------------------------------------------------|--|--|--|
| EUROPEAN BROADCASTERS     |                                             |                                       |                                                      |                                                              |  |  |  |
| <u>Sewus</u> v            | Austria/DACH                                | Free-to-Air<br>Potential Reach: 3.5m  | Highlights                                           | Highlights in "Sport und Talk aus dem Hangar-7, 18.06, 21:15 |  |  |  |
| rtbre                     | Belgium                                     | Free-to-Air<br>Potential Reach: 10.4m | Highlights                                           | HL: 24.06, 17:00                                             |  |  |  |
| 72                        | Denmark                                     | Pay TV<br>Potential Reach: 2.5m       | Live & Highlights                                    | Full race live, HL: TBC                                      |  |  |  |
| france•tv                 | France                                      | Free-to-Air<br>Potential Reach: 58m   | Live                                                 | Live: 14:00-17:35, 20:10-20:17, 00:30-11:45, 12:56-15:15     |  |  |  |
| la chaine <b>L'ÉQUIPE</b> | France                                      | Free-to-Air<br>Potential Reach: 58m   | Highlights & News                                    | HL: TBC                                                      |  |  |  |
| sport1                    | Germany/DACH                                | Free-to-Air<br>Potential Reach: 72m   | Highlights & News                                    | HL: 18.06 23:00<br>News throughout race                      |  |  |  |
| sport#                    | Germany/DACH                                | Free-to-Air<br>Potential Reach: 72m   | ТВС                                                  | HL: 22.06 23:10                                              |  |  |  |
| ACTION 24                 | Greece                                      | Pay TV<br>Potential Reach: TBC        | Highlights                                           | HL: 24.06, 19:00                                             |  |  |  |
| RTL7///                   | Netherlands                                 | Free-to-Air<br>Potential Reach: 15.5m | Live & Highlights                                    | Full race live, Highlights 24.06, 16:00, 30.06, 16:00        |  |  |  |
| ABTO MAGE                 | Russia, Ukraine, Baltics* Central<br>Asia** | Pay TV<br>Potential Reach: 24m        | Highlights                                           | HL: 20.06 18:00 GMT                                          |  |  |  |

<sup>\*</sup>Baltics: Estonia, Latvia and Lithuania

<sup>\*\*</sup>Central Asia territories: Armenia, Azerbaijan, Belarus, Kazakhstan, Kyrgyzstan, Moldova, Tajikistan, Turkmenistan, Uzbekistan, Georgia,