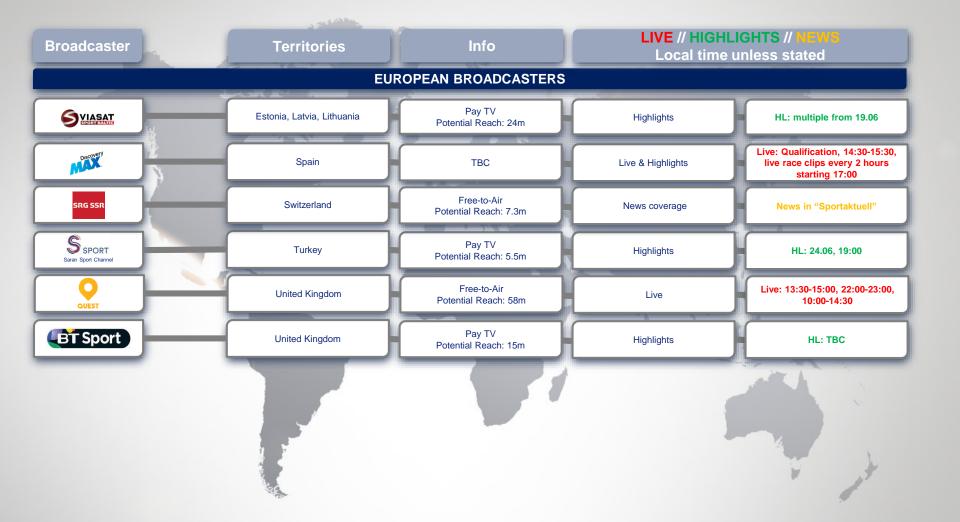

## **LE MANS 2018 BROADCAST PARTNERS**

| Broadcaster               | Territories                                 | Info                                  | LIVE // HIGHLIGHTS // NEWS  Local time unless stated |                                                              |  |  |  |
|---------------------------|---------------------------------------------|---------------------------------------|------------------------------------------------------|--------------------------------------------------------------|--|--|--|
| EUROPEAN BROADCASTERS     |                                             |                                       |                                                      |                                                              |  |  |  |
| <u>Sewus</u> v            | Austria/DACH                                | Free-to-Air<br>Potential Reach: 3.5m  | Highlights                                           | Highlights in "Sport und Talk aus dem Hangar-7, 18.06, 21:15 |  |  |  |
| rtbre                     | Belgium                                     | Free-to-Air<br>Potential Reach: 10.4m | Highlights                                           | HL: 24.06, 17:00                                             |  |  |  |
| 72                        | Denmark                                     | Pay TV<br>Potential Reach: 2.5m       | Live & Highlights                                    | Full race live, HL: TBC                                      |  |  |  |
| france•tv                 | France                                      | Free-to-Air<br>Potential Reach: 58m   | Live                                                 | Live: 14:00-17:35, 20:10-20:17, 00:30-11:45, 12:56-15:15     |  |  |  |
| la chaine <b>L'ÉQUIPE</b> | France                                      | Free-to-Air<br>Potential Reach: 58m   | Highlights & News                                    | HL: TBC                                                      |  |  |  |
| sport1                    | Germany/DACH                                | Free-to-Air<br>Potential Reach: 72m   | Highlights & News                                    | HL: 18.06 23:00<br>News throughout race                      |  |  |  |
| sport#                    | Germany/DACH                                | Free-to-Air<br>Potential Reach: 72m   | ТВС                                                  | HL: 22.06 23:10                                              |  |  |  |
| ACTION 24                 | Greece                                      | Pay TV<br>Potential Reach: TBC        | Highlights                                           | HL: 24.06, 19:00                                             |  |  |  |
| RTL7///                   | Netherlands                                 | Free-to-Air<br>Potential Reach: 15.5m | Live & Highlights                                    | Full race live, Highlights 24.06, 16:00, 30.06, 16:00        |  |  |  |
| ABTO MAGE                 | Russia, Ukraine, Baltics* Central<br>Asia** | Pay TV<br>Potential Reach: 24m        | Highlights                                           | HL: 20.06 18:00 GMT                                          |  |  |  |

<sup>\*</sup>Baltics: Estonia, Latvia and Lithuania

<sup>\*\*</sup>Central Asia territories: Armenia, Azerbaijan, Belarus, Kazakhstan, Kyrgyzstan, Moldova, Tajikistan, Turkmenistan, Uzbekistan, Georgia,