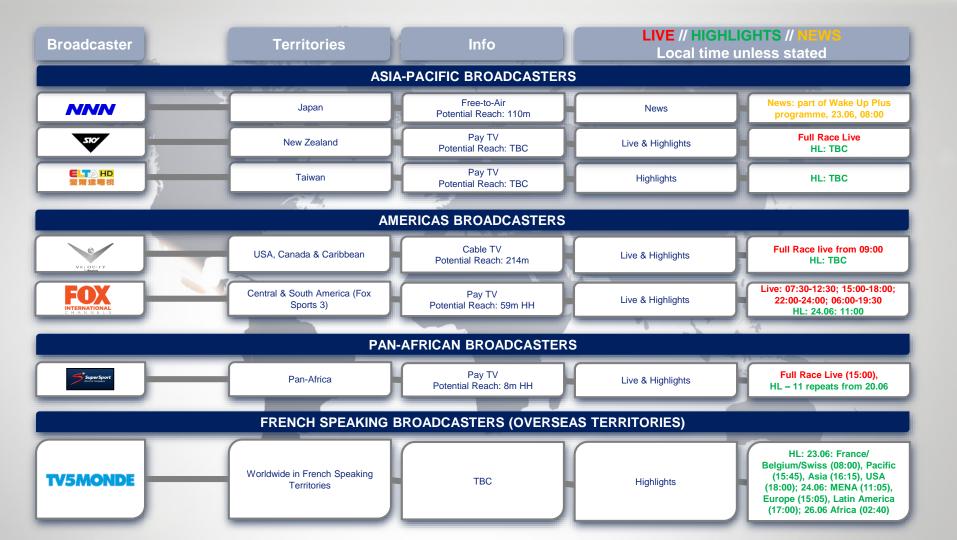

| Broadcaster                   | Territories | Info                                 | LIVE // HIGHLIGHTS // NEWS Local time unless stated |                                                                                 |  |  |  |  |
|-------------------------------|-------------|--------------------------------------|-----------------------------------------------------|---------------------------------------------------------------------------------|--|--|--|--|
| PAN-ASIA-PACIFIC BROADCASTERS |             |                                      |                                                     |                                                                                 |  |  |  |  |
| ≠EUROSPORT                    | Pan-APAC    | Pay TV<br>Potential Reach: 50m       | Live & Highlights                                   | ТВС                                                                             |  |  |  |  |
| (EX)                          | Pan-APAC    | Pay TV<br>Potential Reach: tbc       | Highlights                                          | HL: TBC                                                                         |  |  |  |  |
|                               | ASIA        | -PACIFIC BROADCASTERS                |                                                     |                                                                                 |  |  |  |  |
| ≠EUROSPORT                    | Australia   | Pay TV<br>Potential Reach: 2.3m      | Live & Highlights                                   | Full Race live from 21:00                                                       |  |  |  |  |
| ##SBS                         | Australia   | Free TV<br>Potential Reach: 24.3m    | Highlights                                          | Highlights on "Speedweek"                                                       |  |  |  |  |
| FOX                           | Australia   | Pay TV<br>Potential Reach: TBC       | Highlights                                          | Highlights on "Speedweek"                                                       |  |  |  |  |
| CCTV/S                        | China       | Free TV<br>Potential Reach: 1bn      | News                                                | News edits                                                                      |  |  |  |  |
| Sina新規剛<br>Sinacomon          | China       | sina.com.cn<br>Potential Reach: tbc  | Live & Highlights                                   | Full Race & Qualification Live<br>HL: On demand                                 |  |  |  |  |
| Tencent 腾讯                    | China       | IPTV<br>Potential Reach: tbc         | Live & Highlights                                   | Full Race & Qualification Live<br>HL: On demand                                 |  |  |  |  |
| SPORTS                        | Japan       | BS/CS<br>Potential Reach: tbc        | Live & Highlights                                   | Full Race live: programming from 21:30<br>HL: Multiple repeats from 24.6, 18:30 |  |  |  |  |
| BS FUJI                       | Japan       | Free-to-Air<br>Potential Reach: 110m | Highlights                                          | HL: 30/06, 23:00-23:55                                                          |  |  |  |  |
| TVAsahi TVAsahi               | Japan       | Pay TV<br>Potential Reach: TBC       | Highlights                                          | HL: TBC                                                                         |  |  |  |  |

Broadcaster

**Territories** 

Info

LIVE // HIGHLIGHTS // NEWS
Local time unless stated